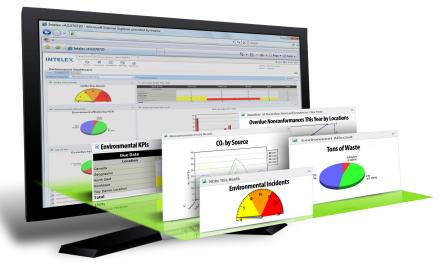

Gain a 360-degree, top-to-bottom view into the environmental performance of your organization and your suppliers through instant, real-time reports and KPI dashboards.

▶ Mitigate risk by maintaining ongoing compliance Ensure conformance to published standards like ISO 14001 and RC 14001 as well as compliance with rapidly changing environmental legislation. Identify and correct non-compliance and nonconformances immediately with automated tracking and notifications.